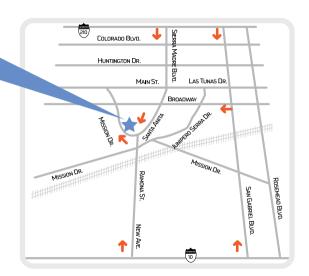

MAP: Please see next page

<u>Seating:</u> Please make sure that your group fills every seat, not leaving any empties between them.

SAN GABRIEL MISSION PLAYHOUSE 320 S. MISSION DR. SAN GABRIEL 91776